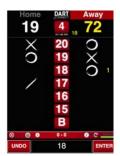

## Example Leaderboard

| 1   | All 01 ▼   |    | Fin: <b>All →</b> |      | Legs: <b>All →</b> |       |      | Cat: <b>All →</b> |            |      | RESET |      |     |
|-----|------------|----|-------------------|------|--------------------|-------|------|-------------------|------------|------|-------|------|-----|
| ı   | Player     | МС | HF                | 3DA  | F9                 | A-Fin | Legs | W                 | <b>W</b> % | 0- 🗘 | T+    | T40+ | T80 |
| 1 E | Buntz, S   | 16 |                   | 80.4 | 85                 | 44    | 48   | 33                | 69         | 73.0 | 90    | 34   | 4   |
| 2 F | Robbins    | 16 |                   | 77.8 | 88                 | 38    | 48   | 35                | 73         | 70.8 | 96    | 29   | 5   |
| 3 F | Remick, L  | 16 |                   | 75.0 | 84                 | 45    | 48   | 30                | 63         | 71.5 | 96    | 19   | 3   |
| 4 \ | Walsh, D   | 15 |                   | 74.0 | 79                 | 51    | 43   | 27                | 63         | 72.8 | 70    | 22   | 3   |
| 5 E | Estle, S   | 17 |                   | 69.0 | 80                 | 37    | 49   | 31                | 63         | 68.3 | 77    | 24   | 5   |
| 6 1 | Metiviei 💂 | 9  |                   | 69.0 | 76                 | 41    | 27   | 16                | 59         | 67.3 | 44    | 7    | 2   |
| 7 [ | Decker, J  | 9  |                   | 68.2 | 79                 | 39    | 27   | 13                | 48         | 67.0 | 45    | 13   | 1   |