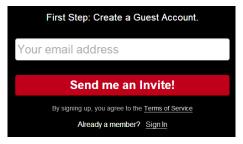

#### Create a Guest Account

Go to **DartConnect.com** Click "Join" and follow links to sign up for a FREE Guest Membership

Click the link in the verification email to activate account.